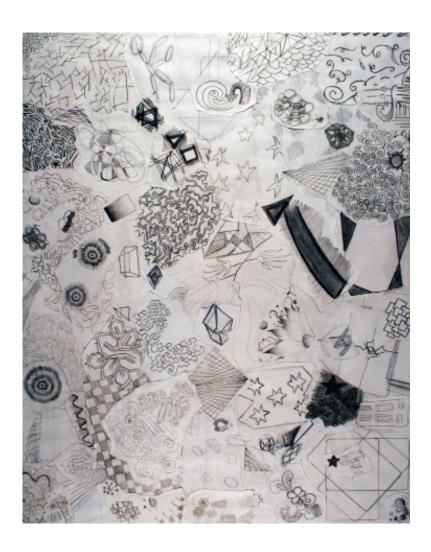

## "ASSESSMENT DAY"

Makayla Grays Graduate Assistant James Madison University

Editor's Note: The contents of this piece were collected by the artist at the conclusion of a university-wide assessment day. She noted that some of the returned testing materials had been inscribed with unsolicited student responses. These sketches were compiled and situated in the collage above. The two adjacent frames highlight the intricaties of the piece.