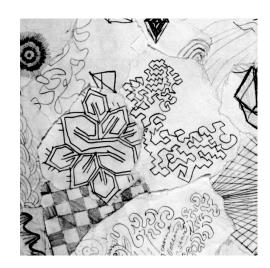

## "ASSESSMENT DAY"

Makayla Grays Graduate Assistant James Madison University

Editor's Note: The contents of this piece were collected by the artist at the conclusion of a university-wide assessment day. She noted that some of the returned testing materials had been inscribed with unsolicited student responses. These sketches were compiled and situated in the collage above. The two adjacent frames highlight the intricaties of the piece.