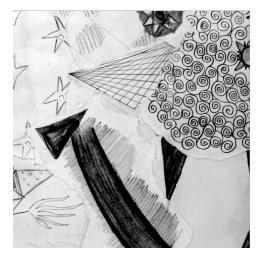

## "ASSESSMENT DAY"

Makayla Grays Graduate Assistant James Madison University

Editor's Note: The contents of this piece were collected by the artist at the conclusion of a university-wide assessment day. She noted that some of the returned testing materials had been inscribed with unsolicited student responses. These sketches were compiled and situated in the collage above. The two adjacent frames highlight the intricaties of the piece.